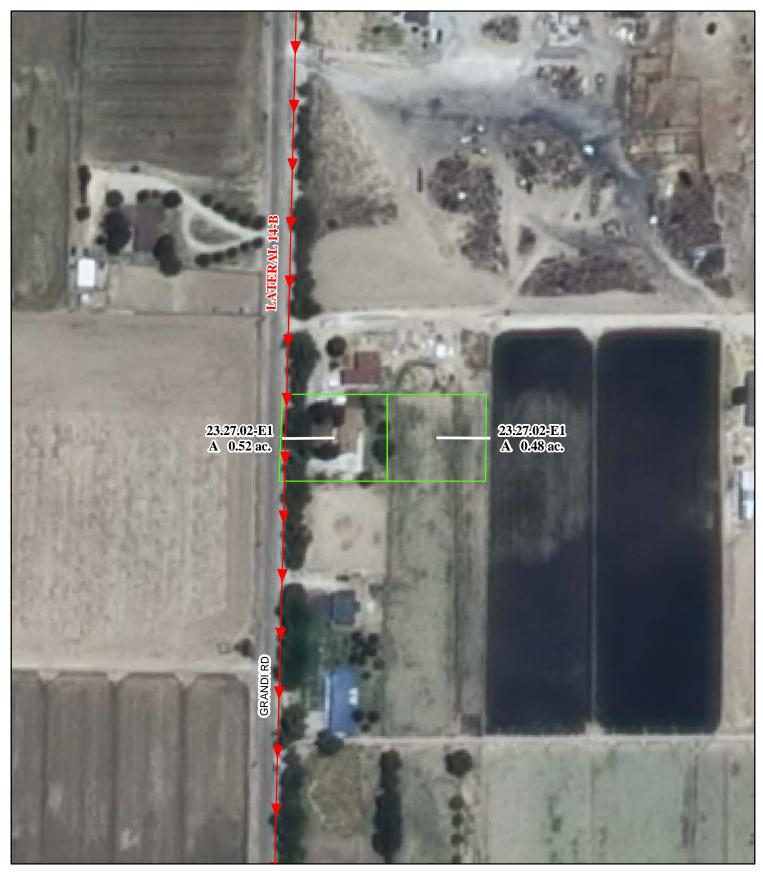

# f. Location and Amount of Irrigated Acreage:

Section 02, Township 23S, Range 27E, N.M.P.M.

Pt. NW<sup>1</sup>/<sub>4</sub>

1.00 acres

Total: 1.00 acres

As shown on the attached revised Hydrographic Survey Map for Subfile No. 23.27.02-E1, and the CID Section Hydrographic Survey Map Sheet No. 8 (1999-2011), included in Part F of this Appendix, representing the Court record as of the date of the filing of this Decree.

# g. Amount of Water:

As set forth in Part B of this Appendix.

| 0 | gend<br>Point of Diversion<br>➤ Canals / Ditches<br>ct Boundaries | 2009 Digital Orthophotography<br>Grid Interval = 1000<br>Scale 1 " = 150 ' | <b>STATE OF NEW MEXICO</b><br>Office of the State Engineer<br>John R. D'Antonio, Jr., P.E., State Engineer | Mark C. Galindo &<br>Rachel Galindo<br>Subfile 23.27.02-E1<br>4/27/2011 |
|---|-------------------------------------------------------------------|----------------------------------------------------------------------------|------------------------------------------------------------------------------------------------------------|-------------------------------------------------------------------------|
| / | Surface Water Only<br>Supplemental Groundwater                    | 1:1,800                                                                    | Pecos River Stream System<br>Carlsbad Irrigation District                                                  | Streat the Stole Continue                                               |
|   | Reservoir / Pond<br>No Right                                      | 100 50 0 100<br>Feet                                                       | Hydrographic Survey<br>Township 23 D.D.                                                                    | Interate Stream Commission DET                                          |